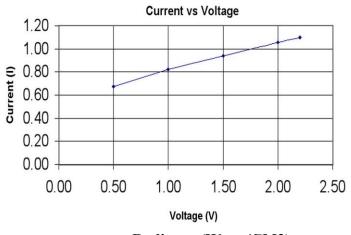

## **Electrical Specifications:**

Peak Voltage = 2.2 Volts MAXIMUM Peak Current = 1.1 Amps

Peak Power = 2.4 Watts

\*Patented

| Polar Angle | Average     |
|-------------|-------------|
|             | (Watts/CM2) |
| -20         | 2.00E-03    |
| -15         | 2.80E-03    |
| -10         | 8.00E-03    |
| -5          | 3.10E-02    |
| 0           | 4.75E-02    |
| 5           | 3.90E-02    |
| 10          | 1.50E-02    |
| 15          | 4.50E-03    |
| 20          | 2.10E-03    |
|             |             |