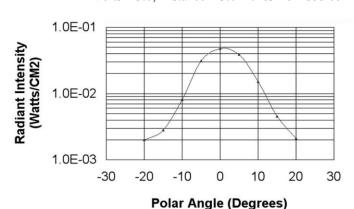

## Radiance (Watts/CM2)

Volts = 3.0, Distance = 3.0 inches from source

## **Electrical Specifications:**

Peak Voltage = 2.2 Volts MAXIMUM Peak Current = 1.1 Amps

Peak Power = 2.4 Watts

\*Patented

| Polar Angle | Average     |
|-------------|-------------|
|             | (Watts/CM2) |
| -20         | 2.00E-03    |
| -15         | 2.80E-03    |
| -10         | 8.00E-03    |
| -5          | 3.10E-02    |
| 0           | 4.75E-02    |
| 5           | 3.90E-02    |
| 10          | 1.50E-02    |
| 15          | 4.50E-03    |
| 20          | 2.10E-03    |
|             |             |