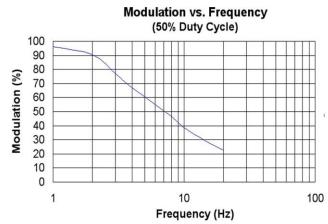

## PULSABLE IR SOURCE Model EP-3872\*

Helioworks, Inc. offers a unique steady state infrared emitter with a tungsten filament and sapphire window that provides mid IR radiation to over 5 microns. It operates in pulsed or steady state mode at temperatures in excess of 1900° K in an industry standard TO-8 package.

## **Key features include:**

- Tungsten Filament
- Operates in Pulsed or Steady State Mode
- Internal Gold Plated Parabolic Reflector
- Sapphire Window
- Standard TO-8 Package



## Radiance (Watts/CM2)

Volts = 3.0, Distance = 3.0 inches from source





## **Electrical Specifications:**

Peak Voltage = 2.2 Volts MAXIMUM Peak Current = 1.1 Amps

Peak Power = 2.4 Watts

\*Patented



| Polar Angle | Average     |
|-------------|-------------|
|             | (Watts/CM2) |
| -20         | 2.00E-03    |
| -15         | 2.80E-03    |
| -10         | 8.00E-03    |
| -5          | 3.10E-02    |
| 0           | 4.75E-02    |
| 5           | 3.90E-02    |
| 10          | 1.50E-02    |
| 15          | 4.50E-03    |
| 20          | 2.10E-03    |
|             |             |